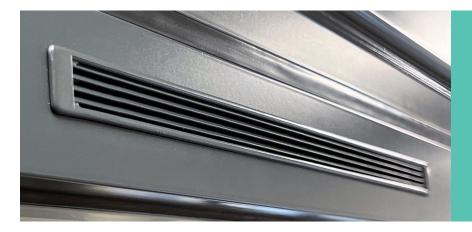

# REAL BIFOLD FLUSH-FITTING SASH TRICKLE VENT

The bifold flush fitting trickle vent is a modern, yet stylish ABS ventilator with a simple vent adjustment to manage airflow into the property and has been specifically designed to fit into bifolding doors.

It is tastefully fitted into the bifold sash for a discreet appearance complimenting the overall finish of the product.

#### Features

- Discreet flush fitting appearance
- No need for add-ons to top of doors
- Fingertip positive open and close action
- · Easy Installation