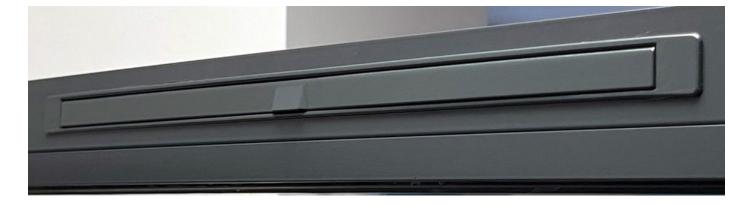

# REAL BIFOLD FLUSH-FITTING SASH TRICKLE VENT

The bifold flush fitting trickle vent is a modern, yet stylish ABS ventilator with a simple vent adjustment to manage airflow into the property and has been specifically designed to fit into bifolding doors.

It is tastefully fitted into the bifold sash for a discreet appearance complimenting the overall finish of the product.

#### Features

- Discreet flush fitting appearance
- No need for add-ons to top of doors
- Fingertip positive open and close action
- · Easy Installation