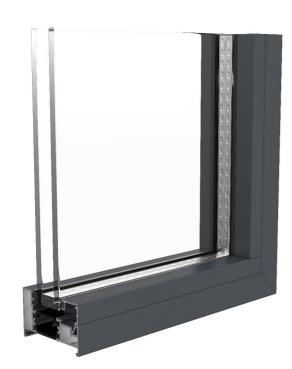

## Alitherm 400x (Externally beaded)

| Range                    | Smarts Alitherm 400x                                                                 |
|--------------------------|--------------------------------------------------------------------------------------|
| Finish                   | Polyester powder coating to BS6496 (Marine Grade +60 microns)                        |
| Appearance               | Square frame, with flat sash                                                         |
| Stock colours            | White gloss, RAL 7016m, RAL 9005m and Ral 7016m on white                             |
| System glazing           | Externally glazed, wedge gasket internally.                                          |
| Thermal break            | Polyamide thermally broken profile                                                   |
| Gaskets                  | Low line gasket for slimmer sightines                                                |
| WER                      | down to A+ rating using suitable double glazed unit                                  |
| U Value                  | down to 1.4 W/m2k with double glazing                                                |
| Locking system           | PAS24 approved mushroom espag locking mechanism by Smart/Yale                        |
| Security                 | PAS24 upgraded available *Wedge gasket only* (6.8lam glass/hinge guards/glass locks) |
| Hinges                   | Friction hinges by Yale                                                              |
| Handles                  | Espag locking handles by ERA                                                         |
| Frame Depth              | 70mm                                                                                 |
| Typical sightline        | 71.5mm sash and outer frame                                                          |
| Side Hung Max o/a width  | 864mm                                                                                |
| Side Hung Max o/a height | 1400mm                                                                               |
| Top Hung Max o/a width   | 1400mm                                                                               |
| Top Hung Max o/a height  | 1500mm                                                                               |
| Glazing sizes            | 28mm double glazed unit (triple glazing use Alitherm 400i window)                    |
| Air Test                 | Class 4                                                                              |
| Water test               | E1200                                                                                |
| Wind test                | AE2400                                                                               |
| Add ons                  | 20mm and 42mm add on available                                                       |
| Cill sizes               | 85mm, 150mm, 190mm and 225mm                                                         |
| Service                  |                                                                                      |
| Quotes                   | within 24 hrs                                                                        |
| Orders                   | 2-3 weeks                                                                            |
| Delivery                 | on dedicated REAL vehicles                                                           |