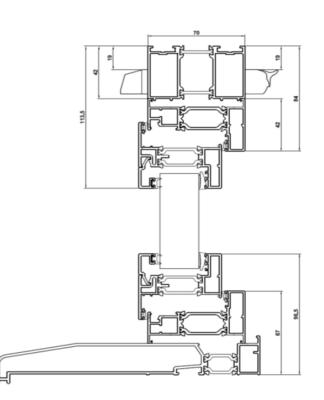

## Alitherm 400x (Externally beaded)

| Range                    | Smarts Alitherm 400x                                                                 |
|--------------------------|--------------------------------------------------------------------------------------|
| Finish                   | Polyester powder coating to BS6496 (Marine Grade +60 microns)                        |
| Appearance               | Square frame, with flat sash                                                         |
| Stock colours            | White gloss, RAL 7016m, RAL 9005m and Ral 7016m on white                             |
| System glazing           | Externally glazed, wedge gasket internally.                                          |
| Thermal break            | Polyamide thermally broken profile                                                   |
| Gaskets                  | Low line gasket for slimmer sightines                                                |
| WER                      | down to A+ rating using suitable double glazed unit                                  |
| U Value                  | down to 1.4 W/m2k with double glazing                                                |
| Locking system           | PAS24 approved mushroom espag locking mechanism by Smart/Yale                        |
| Security                 | PAS24 upgraded available *Wedge gasket only* (6.8lam glass/hinge guards/glass locks) |
| Hinges                   | Friction hinges by Yale                                                              |
| Handles                  | Espag locking handles by ERA                                                         |
| Frame Depth              | 70mm                                                                                 |
| Typical sightline        | 71.5mm sash and outer frame                                                          |
| Side Hung Max o/a width  | 864mm                                                                                |
| Side Hung Max o/a height | 1400mm                                                                               |
| Top Hung Max o/a width   | 1400mm                                                                               |
| Top Hung Max o/a height  | 1500mm                                                                               |
| Glazing sizes            | 28mm double glazed unit (triple glazing use Alitherm 400i window)                    |
| Air Test                 | Class 4                                                                              |
| Water test               | E1200                                                                                |
| Wind test                | AE2400                                                                               |
| Add ons                  | 20mm and 42mm add on available                                                       |
| Cill sizes               | 85mm, 150mm, 190mm and 225mm                                                         |
| Service                  |                                                                                      |
| Quotes                   | within 24 hrs                                                                        |
| Orders                   | 2-3 weeks                                                                            |
| Delivery                 | on dedicated REAL vehicles                                                           |